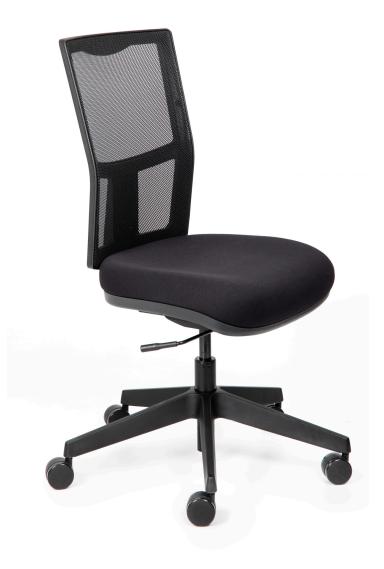

## Vera Mesh (Syncro)

Designed to fit everybody. An Australian made task Chair using our Australian molded foam, upholstered and assembled by Australians for Australians. Vera mesh chair for office, meeting and boardroom settings.

## Vera Mesh

| USER     | Up to 135kg                           |
|----------|---------------------------------------|
| MECH     | Self weighted syncro with single tilt |
|          | lock that locks upright and fully     |
|          | reclines. Includes gas-lever          |
| BACK     | Fixed mesh back, 450W x 500H          |
| SEAT     | 490W x 465D, 420 to 530 seat height.  |
| FABRIC   | Locally upholstered                   |
|          | Water resistant fabric                |
| DISPATCH | 5 to 10 working days.                 |
| BASE     | High arch base                        |
| FOAM     | CS Australian made molded foam        |